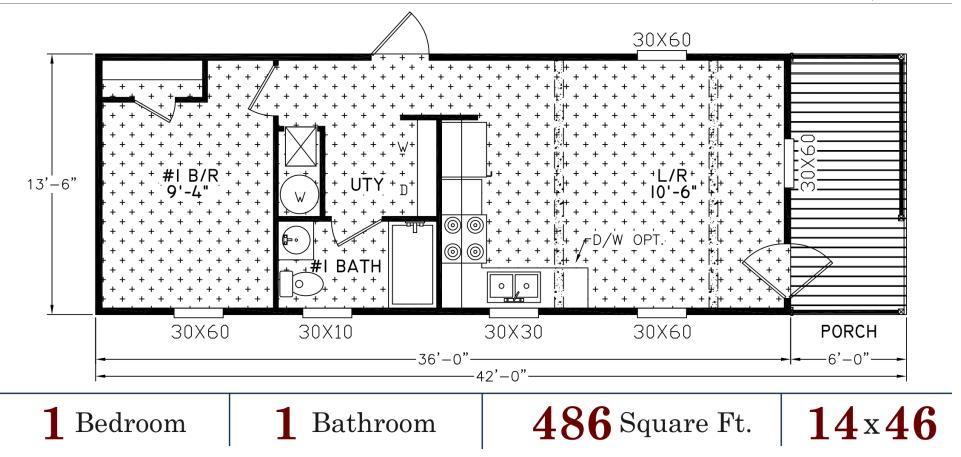

## Cypress Lake (Model 144211A)

## a Hamilton Home

**DISCLAIMER:** Because we are continually updating our products and process, the plans, dimensions, materials, features and other specifications shown here are subject to change without notice or obligation. Please refer to working drawings for actual dimensions. Renderings and floor plans are artist's depictions only and may vary from the completed home. Room dimensions and square footage calculations are approximate subject to industry standards. Some features shown are optional.