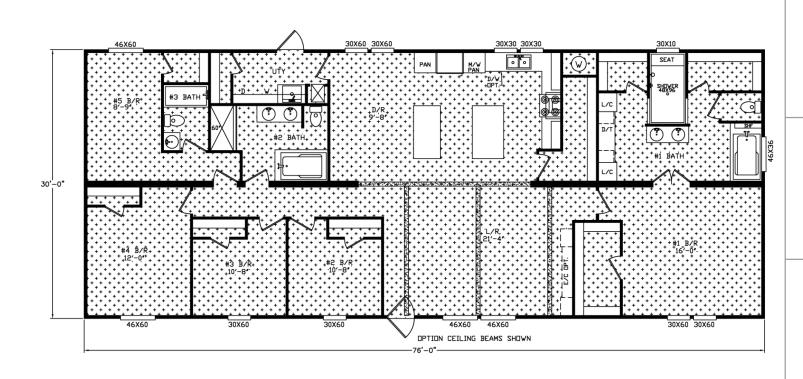

## Manchester 5BR

MODEL 327653A



5
Bedrooms

3 Bathrooms

2,280 Square Feet

## For detailed information about this model or any other model, please visit us at <a href="https://www.HamiltonHB.com/OurHomes">www.HamiltonHB.com/OurHomes</a>

**DISCLAIMER:** Because we are continually updating our products and process, the plans, dimensions, materials, features and other specifications shown here are subject to change without notice or obligation. Please refer to working drawings for actual dimensions. Renderings and floor plans are artist's depictions only and may vary from the completed home. Room dimensions and square footage calculations are approximate subject to industry standards. Some features shown are optional.



Crafted with Pride.

www.HamiltonHB.com