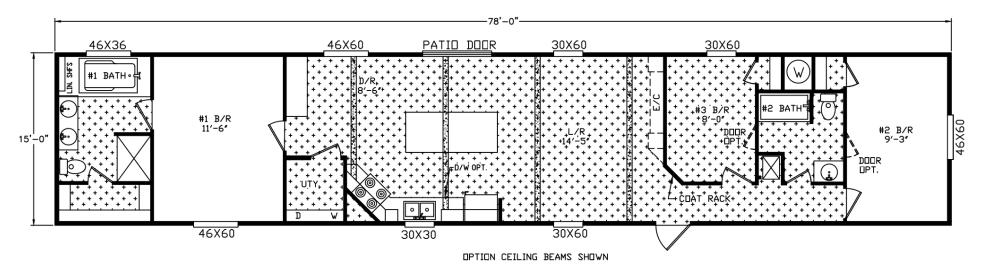

# 3 BEDROOMS | 2 BATHROOMS | 1,170 SQUARE FEET

For detailed information about this model or any other model, please visit us at www.HamiltonHB.com/OurHomes

**DISCLAIMER:** Because we are continually updating our products and process, the plans, dimensions, materials, features and other specifications shown here are subject to change without notice or obligation. Please refer to working drawings for actual dimensions. Renderings and floor plans are artist's depictions only and may vary from the completed home. Room dimensions and square footage calculations are approximate subject to industry standards. Some features shown are optional.