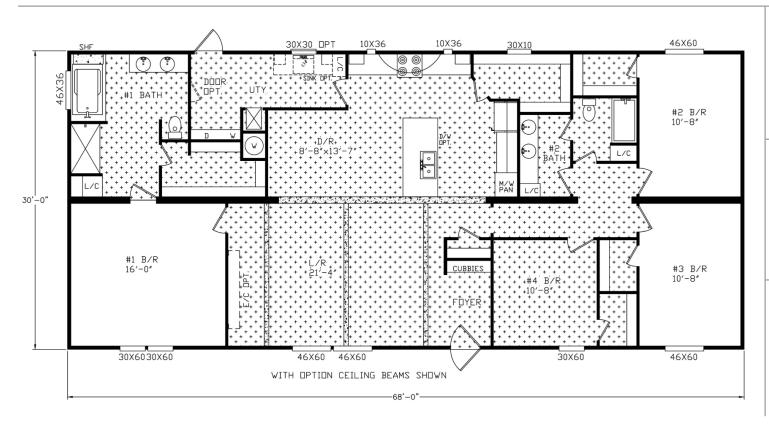

## Delaware MODEL 326842A

4
Bedrooms

2 Bathrooms

2,040 Square Feet

For detailed information about this model or any other model, please visit us at <a href="https://www.HamiltonHB.com/OurHomes">www.HamiltonHB.com/OurHomes</a>