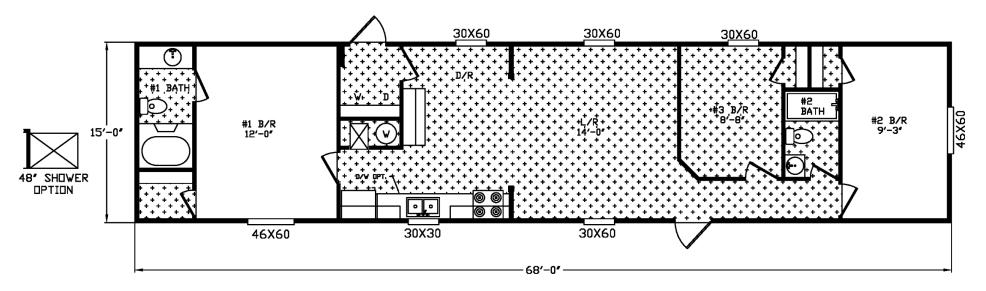

## Shiloh

MODEL 166832A

## 3 BEDROOMS | 2 BATHROOMS | 1,020 SQUARE FEET

For detailed information about this model or any other model, please visit us at www.HamiltonHB.com/OurHomes

**DISCLAIMER:** Because we are continually updating our products and process, the plans, dimensions, materials, features and other specifications shown here are subject to change without notice or obligation. Please refer to working drawings for actual dimensions. Renderings and floor plans are artist's depictions only and may vary from the completed home. Room dimensions and square footage calculations are approximate subject to industry standards. Some features shown are optional.