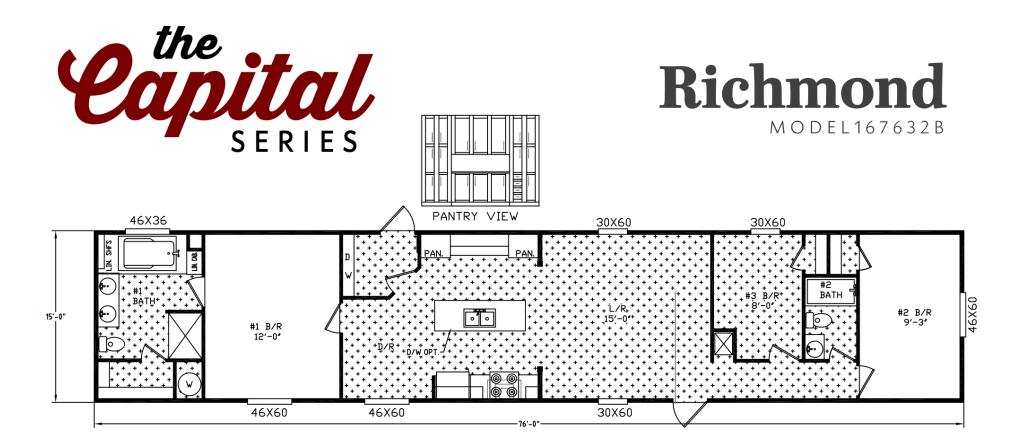

## 3 BEDROOMS | 2 BATHROOMS | 1,140 SQUARE FEET

For detailed information about this model or any other model, please visit us at <a href="https://www.HamiltonHB.com/OurHomes">www.HamiltonHB.com/OurHomes</a>